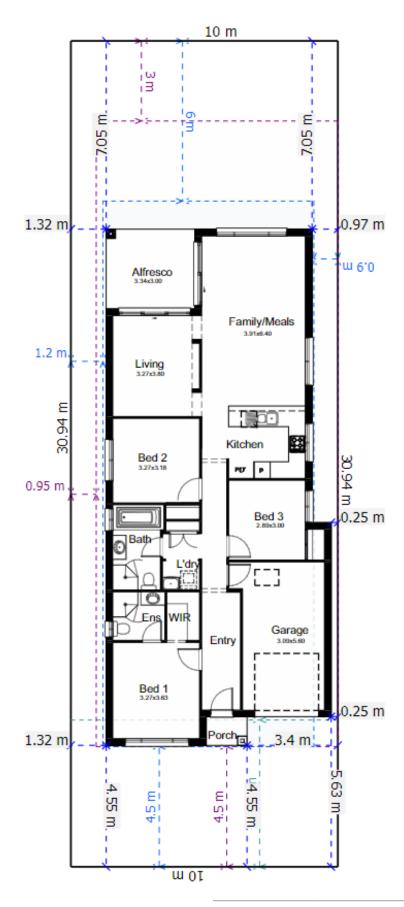

## **Domaine homes**

Geneva 17N 309m<sup>2</sup> Lot

| House Length | 19.40m | Total Area m²      | 153 |
|--------------|--------|--------------------|-----|
| House Width  | 8.50m  | Total Area Squares | 17  |