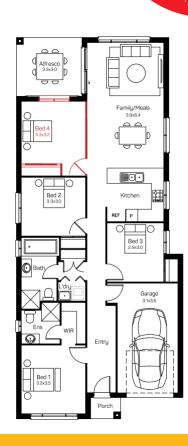

## **Domaine homes**

Geneva 17N 309m<sup>2</sup> Lot

| House Length | 19.40m | Total Area m²      | 153 |
|--------------|--------|--------------------|-----|
| House Width  | 8.50m  | Total Area Squares | 17  |