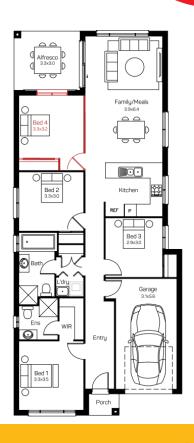

GENEVA 17N | AMALFI FACADE

Lot 26 \$1,181,000

4 <sup>6</sup> 2 2 309m<sup>2</sup>

## Geneva 17N 309m<sup>2</sup> Lot

| House Length | 19.40m | Total Area m²      | 153 |
|--------------|--------|--------------------|-----|
| House Width  | 8.50m  | Total Area Squares | 17  |