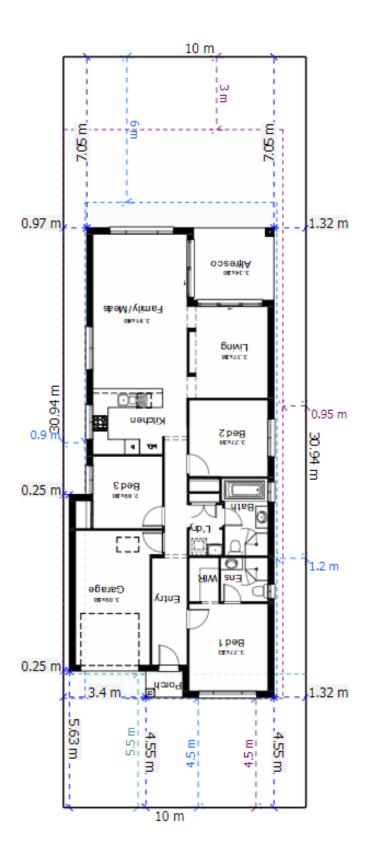

GENEVA 17N | AMALFI FACADE

Lot 26 \$1,181,000

4 <sup>6</sup> 2 2 309m<sup>2</sup>

## Geneva 17N 309m<sup>2</sup> Lot

| House Length | 19.40m | Total Area m²      | 153 |
|--------------|--------|--------------------|-----|
| House Width  | 8.50m  | Total Area Squares | 17  |