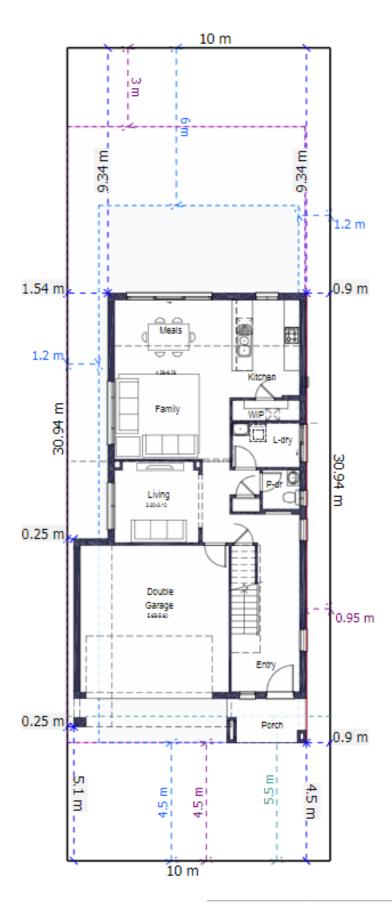

Monterey 25 309m<sup>2</sup> Lot

| House Length | 17.10m | Total Area m²      | 230 |
|--------------|--------|--------------------|-----|
| House Width  | 8.85m  | Total Area Squares | 25  |