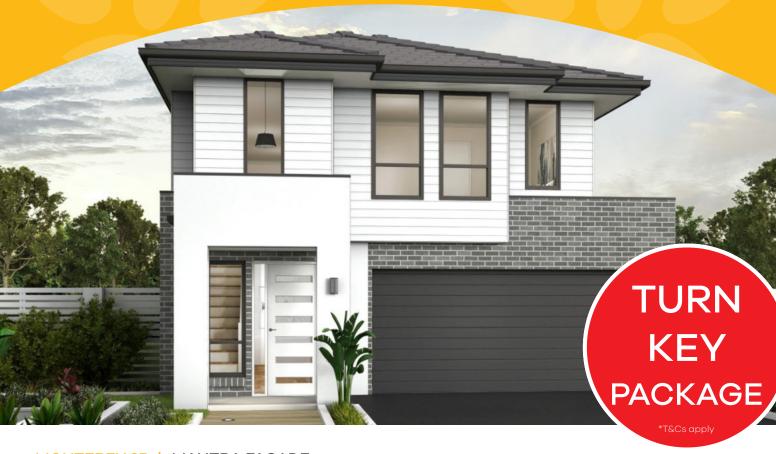

MONTEREY 25 | MANTRA FACADE

Lot 25 \$1,284,000

309m<sup>2</sup>

## Package includes:

- Quality Tiles Carpet
- Blinds and Flyscreens to windows
- Insulation to walls and ceiling (excluding garage)
- 900mm Stainless Steel Oven, Cook top and Range hood. Stainless Steel Dishwasher
- 20mm stone bench top to kitchen with Soft close drawers and doors.
- **Automatic Garage Doors**
- **Ducted Air Included**
- Solar Bonus
- Driveway, Turf, Letterbox, Site Costs Fencing
- \*Current promotional discount already applied