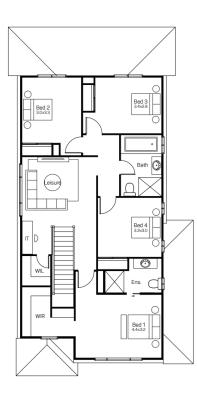

Monterey 25 309m<sup>2</sup> Lot

| House Length | 17.10m | Total Area m²      | 230 |
|--------------|--------|--------------------|-----|
| House Width  | 8.85m  | Total Area Squares | 25  |