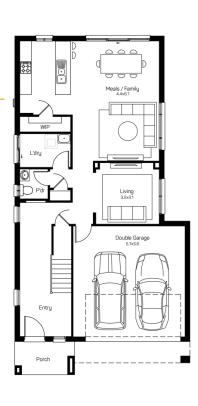

Monterey 25 309m<sup>2</sup> Lot

| House Length | 17.10m | Total Area m²      | 230 |
|--------------|--------|--------------------|-----|
| House Width  | 8.85m  | Total Area Squares | 25  |