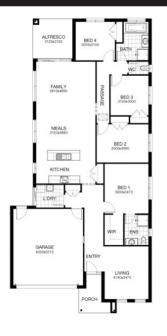

BASED ON CARLTON 218 DRYSDALE FACADE LAND SIZE 622m2





## Inclusions:

- Fixed Site Costs/Site Cost Allowance
- Council & Developer Requirements
- 🗹 30 Year Structural Guarantee
- ✓ 12 Month Price Freeze
- V Free Rock Removal
- V Luxury Upgrades Available





## For more information please contact:

## Arun Kapur e: arun.kapur@burbank.com.au t: 0498267800

T: 13 BURBANK E: enquiries@burbank.com.au W: www.burbank.com.au

<sup>A</sup>Burbank reserve the right to alter any price without notice. All drawing and plans are subject to developers and /or authority approval and may vary depending on the outcome of their decision. In the event where amendments are required the drawings, plans and the advertised price of the proposed dwelling will vary accordingly. The purchaser acknowledges that the advertised price may vary due to factors outside th