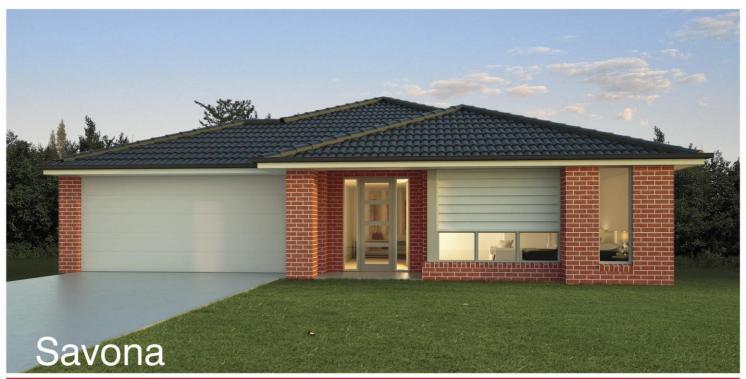

## HOUSE AND LAND PACKAGE

Berkley Facade Option

2

Lot 520 Longan Street Ellarook Estate, Truganina (14x34=476m²)

From **\$583,958** 

BUILDING HOMES FOR OVER 65 YEARS AND VICTORIA'S NUMBER 1 BUILDER!!!

| SAVONA       |                      |          |
|--------------|----------------------|----------|
| Dimensions   | SQ.M                 | Squares  |
| Ground Floor | 193.40m²             | 20.82Sqs |
| Porch        | 6.00m <sup>2</sup>   | 0.65Sqs  |
| Garage       | 36.40m²              | 3.92Sqs  |
| Total area   | 235.80m <sup>2</sup> | 25.38Sqs |