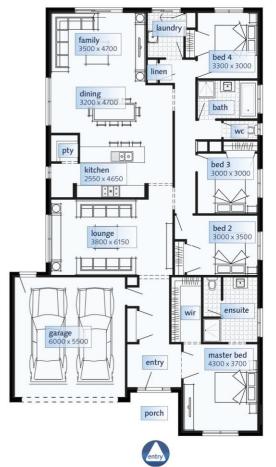

BUILDING HOMES FOR OVER 65 YEARS AND VICTORIA'S NUMBER 1 BUILDER!!!

| SAVONA       |                      |          |
|--------------|----------------------|----------|
| Dimensions   | SQ.M                 | Squares  |
| Ground Floor | 193.40m²             | 20.82Sqs |
| Porch        | 6.00m <sup>2</sup>   | 0.65Sqs  |
| Garage       | 36.40m²              | 3.92Sqs  |
| Total area   | 235.80m <sup>2</sup> | 25.38Sqs |

Suggested minimum block width: 14.00mm New Living range specification

Call: Suhani Saraogi at 0435 780 328