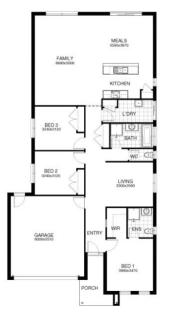

BASED ON IVANHOE 207 HARING FACADE LAND SIZE 425m2





## Inclusions:

- V Fixed Site Costs
- Council & Developer Requirements
- 🗹 30 Year Structural Guarantee
- 🗹 12 Month Price Freeze
- V Free Rock Removal
- ✓ Luxury Upgrades Available





## For more information please contact:

## Arun Kapur e: arun.kapur@burbank.com.au t: 0498267800

T: 13 BURBANK E: enquiries@burbank.com.au W: www.burbank.com.au

<sup>A</sup>Burbank reserve the right to alter any price without notice. All drawing and plans are subject to developers and /or authority approval and may vary depending on the outcome of their decision. In the event where amendments are required the drawings, plans and the advertised price of the proposed dwelling will vary accordingly. The purchaser acknowledges that the advertised price may vary due to factors outside the control of the b