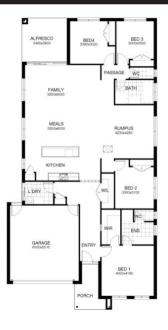

\$587,137

Lot 520 Longan Street , Truganina (Ellarook)

BASED ON DEEPDENE 246 ARKLEY FACADE LAND SIZE 476m2