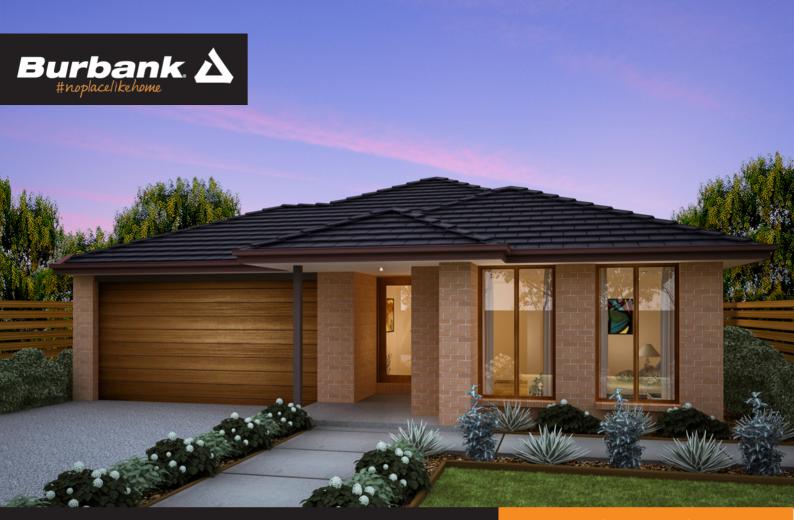

\$587,137

Lot 520 Longan Street , Truganina (Ellarook)

BASED ON DEEPDENE 246 ARKLEY FACADE LAND SIZE 476m2