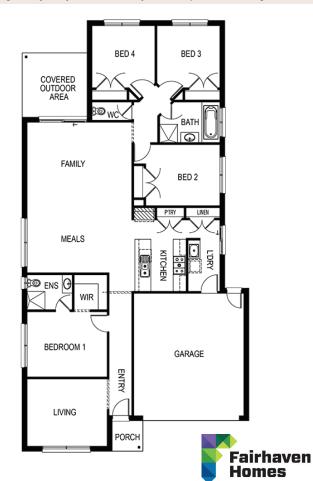

## **House & Land Package**

**HOUSE AREA** 209.33M<sup>2</sup> LAND AREA 400M<sup>2</sup> PACKAGE PRICE \$614,563\*

\*Price based on standard floor plan and facade. Image depicts items not included in the price

## **Clovelly 225**

## **INCLUSIONS**

- **Developers Guidelines**
- **Fixed Site Costs**
- Colorbond® roof
- 900mm Stainless Steel Upright Cooker
- 900mm Stainless Steel Canopy Rangehood
- Overhead Cabinets to the Kitchen
- Soft Close hinged doors and drawers
- **Ducted Heating**
- 6-star energy rating on BEST orientation