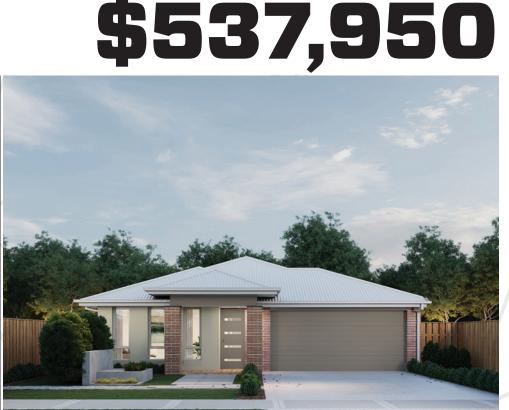

## Vogue 187

🛏 3 🛓 2 🚗 2 🛏 12.5m

Lot: 843 Callanish Street, Truganina Estate: Ellarook Block size: 350m<sup>2</sup> Title Exp: June 2020 House Size: 18.79sg