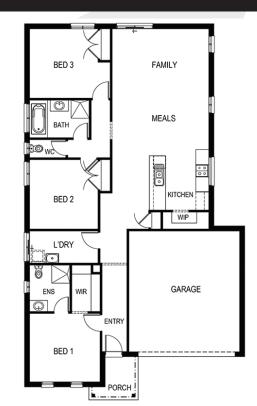

## Vogue 187

🛏 3 🛓 2 🚗 2 🛏 12.5m

Lot: 843 Callanish Street, Truganina Estate: Ellarook Block size: 350m<sup>2</sup> Title Exp: June 2020 House Size: 18.79sg

## Package Includes:

- Carpet and Floor tiles throughout
- Colorbond<sup>®</sup> roof
- Ceramic Cooktop and built in oven
- Reverse cycle split system
- Choice of 5 internal and 5 external colour schemes
- BAL 12.5 included
- Fixed Site Costs
- Developers Guidelines
- 6-star energy rating on BEST orientation
- Smart design to suit compact block sizes