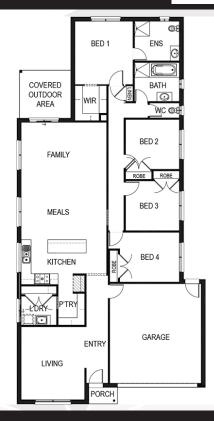

## Byron 244

**⊢** 4 🛓 2 🚗 2 ⊢ 12.5m

Lot: 915 Rathmines Avenue, Truganina

Estate: Ellarook Block size: 400m<sup>2</sup> Title Exp: June 2020 House Size: 24.43sq