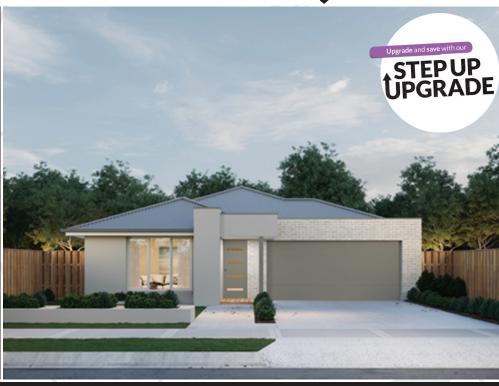

## Byron 244

**⊢** 4 🛓 2 🚗 2 ⊢ 12.5m

Lot: 915 Rathmines Avenue, Truganina

Estate: Ellarook Block size: 400m<sup>2</sup> Title Exp: June 2020 House Size: 24.43sq