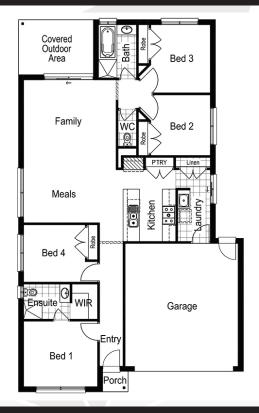

## Clovelly 191

Lot: 915 Rathmines Avenue, Truganina

Estate: Ellarook Block size: 400m<sup>2</sup> Title Exp: June 2020 House Size: 19.14sq