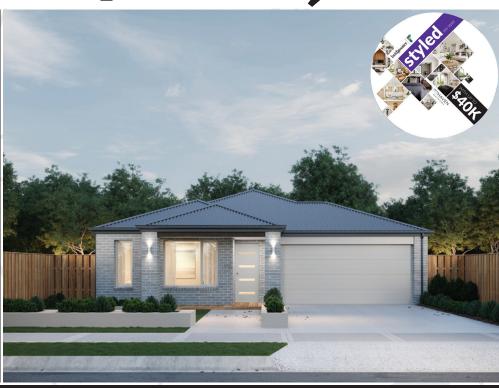

## Clovelly 191

Lot: 915 Rathmines Avenue, Truganina

Estate: Ellarook Block size: 400m<sup>2</sup> Title Exp: June 2020 House Size: 19.14sq

## **Package Includes:**

- Up to \$40,000 worth of upgrades
- Developers Guidelines
- Fixed Site Costs
- Colorbond® roof
- 900mm Stainless Steel Upright Cooker
- 900mm Stainless Steel Canopy Rangehood
- Overhead Cabinets to the Kitchen
- Soft Close hinged doors and drawers
- Ducted Heating
- 6-star energy rating on BEST orientation