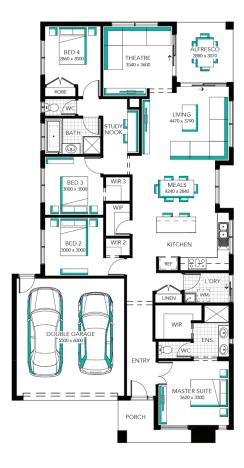

## **House & Land Package**

**HOUSE AREA** 203.79M<sup>2</sup> LAND AREA 400M<sup>2</sup>

PACKAGE PRICE \$599,400°

\*Price based on standard fl oor plan and facade. Image depicts items not included in the price.

## Renwick

**INCLUSIONS** 