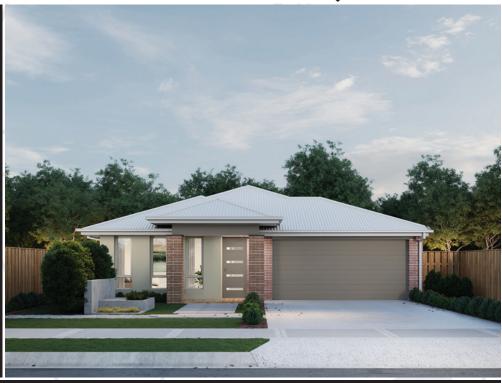

## Neo 195

**⊢** 4 🛓 2 🚗 2 ⊢ 12.5m

Lot: 832 Nevis Place, Truganina

Estate: Ellarook Block size: 400m<sup>2</sup> Title Exp: June 2020 House Size: 19.53sq