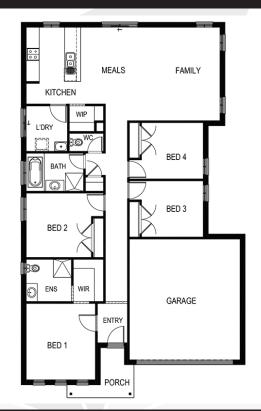

## Neo 195

**⊢** 4 🛓 2 🚗 2 ⊢ 12.5m

Lot: 832 Nevis Place, Truganina

Estate: Ellarook Block size: 400m<sup>2</sup> Title Exp: June 2020 House Size: 19.53sq

## **Package Includes:**

- Carpet and Floor tiles throughout
- Colorbond® roof
- Ceramic Cooktop and built in oven
- Reverse cycle split system
- Choice of 5 internal and 5 external colour schemes
- BAL 12.5 included
- Fixed Site Costs
- Developers Guidelines
- 6-star energy rating on BEST orientation
- Smart design to suit compact block sizes