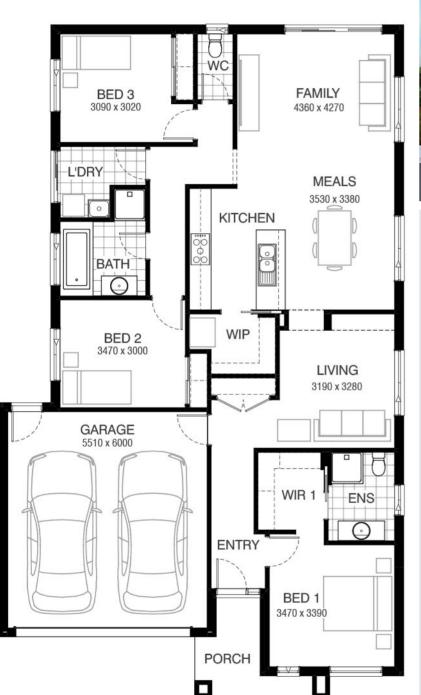

## Kelly 182 NOLAN FACADE Lot 929 Thirlmere Place, Truganina (Ellarook)

- Site Costs Including Rock Assurance
- Council and Developer Requirements
- 12 Month Price Freeze With Option To Extend
- Quality Assured With Our 30-Year Structural Guarantee and 15-Month Maintenance Pledge
- Multiple Floorplans and Facade Options Available
- Style Your Home With Expert Interior Designers At Our Edge Selection Studio