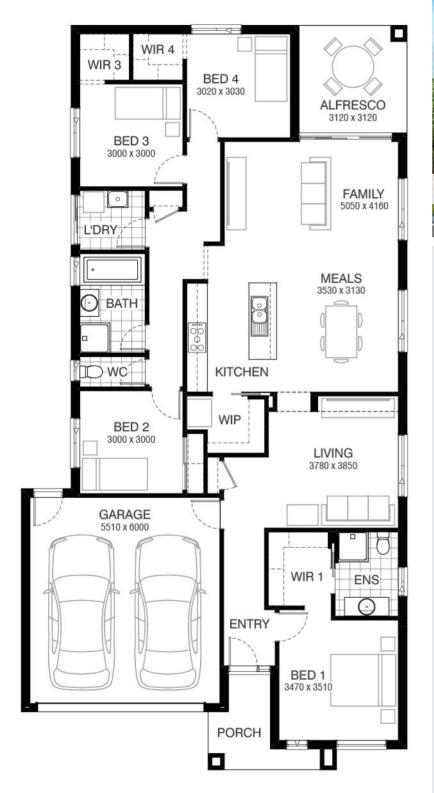

## Kelly 211 NOLAN FACADE Lot 1011 Bramford Crescent , Truganina (Ellarook)

- Site Costs Including Rock Assurance
- Council and Developer Requirements
- 12 Month Price Freeze With Option To Extend
- Quality Assured With Our 30-Year Structural Guarantee and 15-Month Maintenance Pledge
- Multiple Floorplans and Facade Options Available
- Style Your Home With Expert Interior Designers At Our Edge Selection Studio