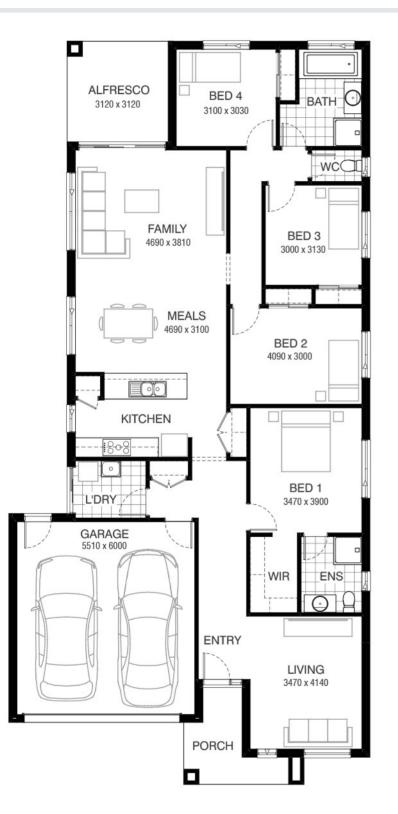

## Chatfield 218 ARKLEY FACADE Lot 925 Thirlmere Place, Truganina (Ellarook)

- Site Costs Including Rock Assurance
- Council and Developer Requirements
- 12 Month Price Freeze With Option To Extend
- Quality Assured With Our 30-Year Structural Guarantee and 15-Month Maintenance Pledge
- Multiple Floorplans and Facade Options Available
- Style Your Home With Expert Interior Designers At Our Edge Selection Studio