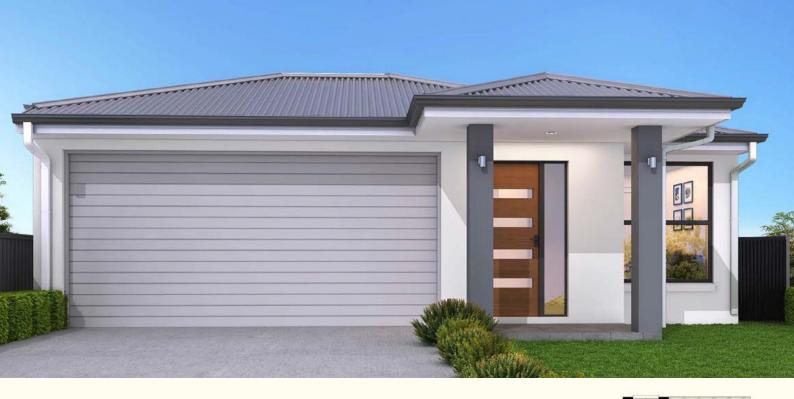

## **HEDLEY HOMES**

Lot 1706, Magnolia Rise (Stage 17) The Reserve, Bluewater, Trinity Beach

\$394,800

3

LAND

AREA: **408m**<sup>2</sup> FRONTAGE: **12m** 

HOUSE AREA: 158m<sup>2</sup>

## INCLUSIONS LIST:

- •Designer U shaped kitchen
- •Open plan living & dining area
- •Carpet to the bedrooms
- •Tiled to living areas, bathrooms, patio & porch
- •Built-in-robes to all bedrooms
- •Ensuite to master bedroom
- •Alfresco outdoor entertaining area
- •Double remote control lockup garage
- •Centrally located within The Reserve at Bluewater