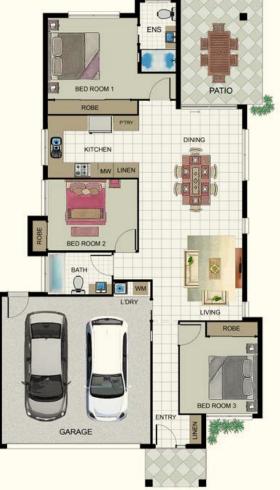

## **HEDLEY HOMES**

Lot 1706, Magnolia Rise (Stage 17) The Reserve, Bluewater, Trinity Beach

\$394,800

3

LAND

AREA: **408m**<sup>2</sup> FRONTAGE: **12m** 

HOUSE AREA: 158m<sup>2</sup>

## INCLUSIONS LIST:

- •Designer U shaped kitchen
- •Open plan living & dining area
- •Carpet to the bedrooms
- •Tiled to living areas, bathrooms, patio & porch
- •Built-in-robes to all bedrooms
- •Ensuite to master bedroom
- •Alfresco outdoor entertaining area
- •Double remote control lockup garage
- •Centrally located within The Reserve at Bluewater