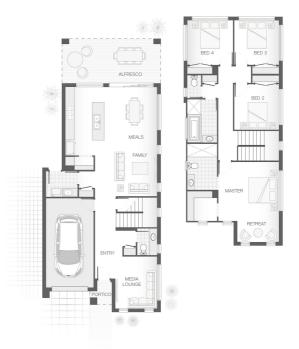

\$594,258 Non-Fixed Price

4 =

2.5

Land Size: 455 m<sup>2</sup>

**HOME SIZE:** 223.4m<sup>2</sup> | 24 sq | W: 7.9 m | L: 18.3 m

BANYAN HILL | Lot 211 Banyan Hill Stage 2, Cumbalum NSW 2478