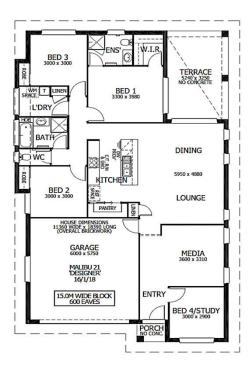

## Home and Land Package \$566,017

Based on home \$251,017

Floor area: 196.25m2 / 21.12sq | Block size: 520m2 Address: Lot 307 New Road, Banyan Hill, Ballina

## Malibu 21 Package Inclusions

- \* Site cost allowance including Council approval
- \* R3 ceiling insulation to living areas
- \* Off white mortar
- \* LED downlights throughout
- \* Chromagen 280L heat pump
- \* Remote control unit to garage incl. three (3) handsets
- \* Provision for future fibre optic system
- \* Westinghouse cooktop and oven
- \* Laminated soft close doors to kitchen and vanities
- \* Compliance with BASIX water tank requirements (NSW only)
- \* Kitchen upgrade: Laminated overhead cupboards with plaster board bulkheads to ceiling, dishwasher provision, integrated range hood ducted externally
- \* Floor coverings throughout.
- \* Flyscreens to all windows and sliding doors.
- \* Powder coated wall mounted clothesline and metal letterbox.
- \* TV antenna including booster.
- \* Your choice of exposed aggregate or coloured concrete to driveway, porch and rear covered area.