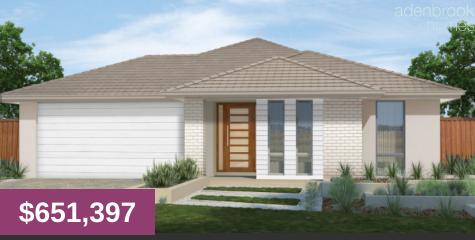

BANYAN HILL ESTATE- Lot 346 Ballina Heights Drive Home Design: Saxon Option B with Byron Facade Home Size: 212.1m2 | 22.8sq | W 11.2m | L 21.5m 4 🛱 2 🙀 2 🚖

LAND SIZE: 625m2

PRICE HELD FOR 12 MONTHS!

**adenbrook** homes

Russell Wasley | New Home Sales Consultant 0466 872 229