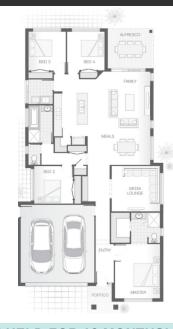

BANYAN HILL ESTATE- Lot 346 Ballina Heights Drive Home Design: Saxon Option B with Byron Facade Home Size: 212.1m2 | 22.8sq | W 11.2m | L 21.5m 4 🛱 2 🙀 2 🚖

LAND SIZE: 625m2

## PACKAGE INCLUSIONS

- ✓ Double Lock-up Garage with Remotes
- ✓ Media/Additional Lounge Room
- ✓ Alfresco to Open Plan Living
- ✓ Carpet to Bedrooms & Media
- ✓ Tiles to Halls & Living Areas
- ✓ Flyscreens Throughout
- ✓ LED Downlights Throughout
- ✓ 20mm Stone Benchtops to Kitchen
- ✓ Exposed Aggregrate Driveway & Portico
- ✓ Alfresco Integral Concrete Slab & Tiles
- ✓ Stainless Steel Westinghouse Appliances
- ✓ Under Cover Outdoor Entertainment
- ✓ Low Profile Roof Tiles at a 25 Degree Pitch
- ✓ Recycled Water Connection
- ✓ Development Application
- ✓ Render to the Facade
- ✓ 'M/H' Class Soil & 'N3' Wind Rating Coverage
- ✓ Site Cost Allowance Included
- \* Price is Subject to Final Disclosure Plans\*