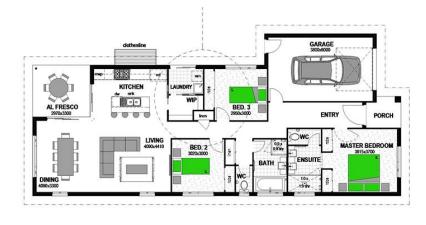

**ASTON 168 Skillion** 

W 9.3m D 21.2m







21.150 OVERALL

## **Fully Loaded Inclusions**

- M Class Slab with 500mm Site works
- 40 mm Quantum Quartz Kitchen Benchtops
- Brushed concrete driveway (60m2) + letter box
- 900mm Westinghouse stainless steel oven, cooktop and range hood
- All floor coverings—Tiles & Carpets
- Tiled shower niches and Smart waste drainage
- Colourbond roof gutter and fascia
- 90 mm Led downlights throughout
- All Council fees, applications and insurances

House and Land Package

Lot 406 Banyan Hill \$313,000



**Luke Thornley** 0427 718 872 salesnr@stroudhomes.com.au

**Amelia Prichard** 0429 322 377 salestweed@stroudhomes.com.au

\*Photos used in the advertisement are not photos of the actual home. Refer to each individual quote for information on finishes and inclusions.