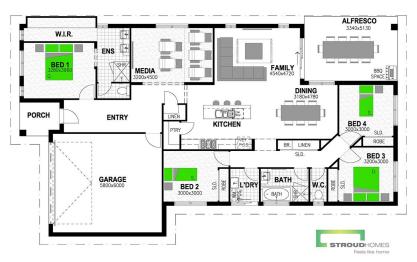

**HOUSE & LAND PACKAGE** 

**AVOCA 227 Coast** 

W 12.9 m D 20.76m









## **Fully Loaded Inclusions**

- M Class Slab with 500mm Site works
- 40 mm Quantum Quartz Kitchen Benchtops
- Brushed concrete driveway (60m2) and letterbox
- 900mm Westinghouse stainless steel oven, cooktop and range hood
- All floor coverings Tiles & Carpets
- Tiled shower niches and Smart waste drainage
- Colourbond roof gutter and fascia
- 90 mm Led downlights throughout
- All Council fees, applications and insurances

House and Land Package

\$651,500

Inc Gst

Lot 451 Banyan Hill \$306,000

for information on finishes and inclusions.

0427 718 872 salesnr@stroudhomes.com.au

**Luke Thornley** 

**Amelia Prichard** 0429 322 377 salestweed@stroudhomes.com.au