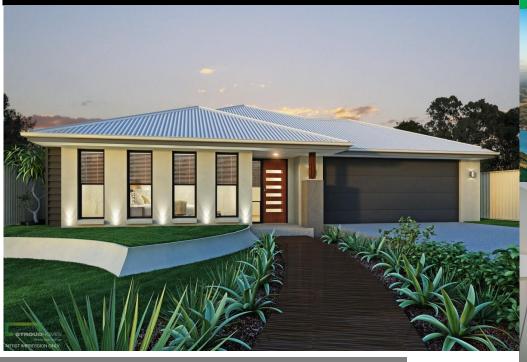

**HOUSE & LAND PACKAGE** 

**AVOCA 227 Coast** 

W 12.9 m D 20.76m









## **Fully Loaded Inclusions**

- M Class Slab with 500mm Site works
- 40 mm Quantum Quartz Kitchen Benchtops
- Brushed concrete driveway (60m2) and letterbox
- 900mm Westinghouse stainless steel oven, cooktop and range hood
- All floor coverings Tiles & Carpets
- Tiled shower niches and Smart waste drainage
- Colourbond roof gutter and fascia
- 90 mm Led downlights throughout
- All Council fees, applications and insurances

House and Land Package

\$651,500

Inc Gst

Lot 451 Banyan Hill \$306,000

for information on finishes and inclusions.

0427 718 872 salesnr@stroudhomes.com.au

**Luke Thornley** 

**Amelia Prichard** 0429 322 377 salestweed@stroudhomes.com.au