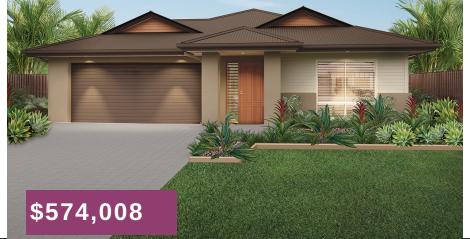

Lot 451 Banyan Hill Estate Stage 4

HOME DESIGN: Saxon Option A Design with Ensley Facade HOME SIZE: 200.8m2 | 21.6sq | W 10.7m | L 21.5m

3 4 🙀 2

LAND SIZE: 451m<sup>2</sup>