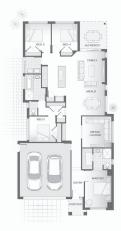

Lot 451 Banyan Hill Estate Stage 4

HOME DESIGN: Saxon Option A Design with Ensley Facade HOME SIZE: 200.8m2 | 21.6sq | W 10.7m | L 21.5m

3 4 🙀 2

LAND SIZE: 451m<sup>2</sup>