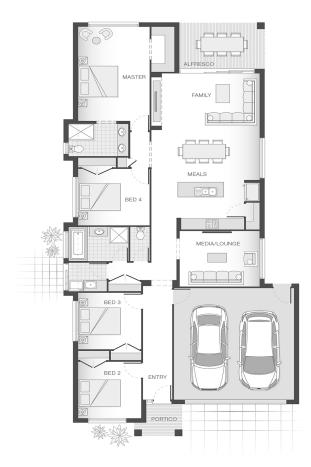

## adenbrookhomes

\$569,979 HOME AND LAND Non-Fixed Price

 LAND SIZE: 506 m²
 4 □
 2 □
 2 □

 HOME SIZE: 205.9m² | 22.2 sq | W 11.2 m | L 22.2 m

BANYAN HILL - BALLINA | LOT 406 ERNEST DRIVE, CUMBALUM NSW 2480

## THE KEPPEL

PALLARA | STANDARD

All packages come with an extensive list of standard inclusions, PLUS:

- S Off-White Mortar
- Carpets to Bedrooms and Media
- Tiles to Living Areas and Hallways
- LED Downlights throughout
- 20mm Stone Benchtops to Kitchen
- S Exposed Aggregate Driveway and Portico allowance
- Integral Slab and Tiles to Alfresco
- 90cm Freestanding dual fuel Cooker
- S Flyscreens to all Windows and Sliding Doors
- TV Antenna
- Undermount Sink with Pull Down Mixer
- Gloss Cabinetry
- M/H Soil and N3 Wind Rating
- Render to the Front
- Low Profile Roof Tiles and increased Roof Pitch