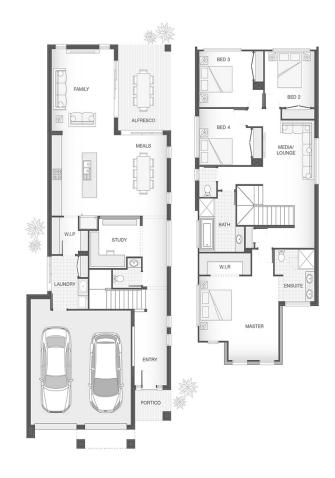

\$694,329 HOME AND LAND Non-Fixed Price

**LAND SIZE:** 578 m<sup>2</sup> 4 **□ 2.5 □ 2 ○** 

**HOME SIZE:** 258.5m<sup>2</sup> | 27.8 sq | **W** 8.3 m | **L** 21.2 m

BANYAN HILL - BALLINA | LOT 417 DIVERSITY AVENUE, CUMBALUM NSW 2480

## THE CARLSON

MASON | STANDARD

All packages come with an extensive list of standard inclusions, PLUS:

- Off-White Mortar
- Market Carpets to Bedrooms and Media
- Tiles to Living Areas and Hallways
- LED Downlights throughout
- 20mm Stone Benchtops to Kitchen
- Exposed Aggregate Driveway and Portico allowance
- Integral Slab and Tiles to Alfresco
- 90cm Freestanding dual fuel Cooker

- Undermount Sink with Pull Down Mixer
- Gloss Cabinetry
- M/H Soil and N3 Wind Rating
- Market Render to the Whole House