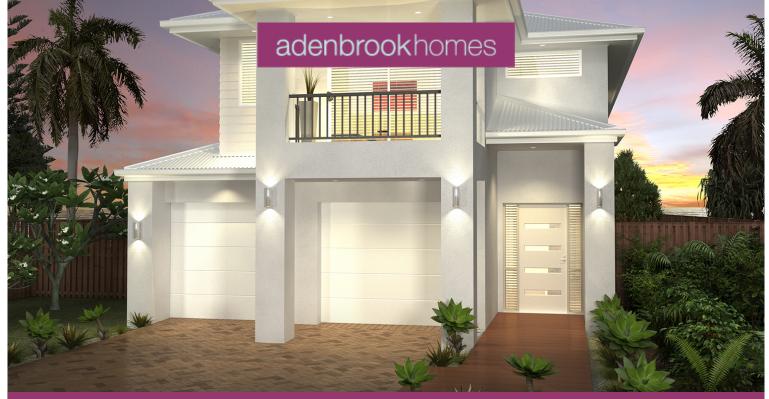

\$694,329 HOME AND LAND Non-Fixed Price

**LAND SIZE:** 578 m<sup>2</sup> 4 **□ 2.5 □ 2 ○** 

**HOME SIZE:** 258.5m<sup>2</sup> | 27.8 sq | **W** 8.3 m | **L** 21.2 m

BANYAN HILL - BALLINA | LOT 417 DIVERSITY AVENUE, CUMBALUM NSW 2480

## THE CARLSON

MASON | STANDARD

All packages come with an extensive list of standard inclusions, PLUS:

- Off-White Mortar
- Market Carpets to Bedrooms and Media
- Tiles to Living Areas and Hallways
- LED Downlights throughout
- 20mm Stone Benchtops to Kitchen
- Exposed Aggregate Driveway and Portico allowance
- Integral Slab and Tiles to Alfresco
- 90cm Freestanding dual fuel Cooker

- Undermount Sink with Pull Down Mixer
- Gloss Cabinetry
- M/H Soil and N3 Wind Rating
- Market Render to the Whole House