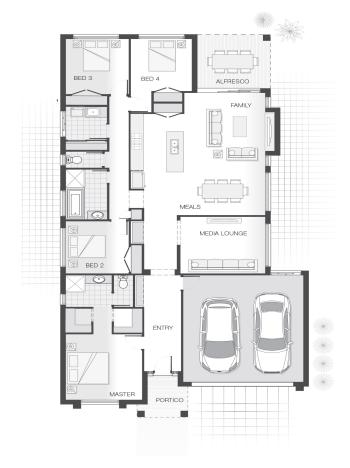

\$617,128 HOME AND LAND NON-Fixed Price

**LAND SIZE:** 578 m<sup>2</sup> 4 **4 2 4** 2 **4 2** 

**HOME SIZE:** 215.7m<sup>2</sup> | 23.2 sq | **W** 11.7 m | **L** 21.4 m

BANYAN HILL - BALLINA | LOT 417 DIVERSITY AVENUE, CUMBALUM NSW 2480

## THE FRASER

HAVEN | STANDARD

All packages come with an extensive list of standard inclusions, PLUS:

- Off-White Mortar
- Market Carpets to Bedrooms and Media
- Tiles to Living Areas and Hallways
- LED Downlights throughout
- Exposed Aggregate Driveway and Portico allowance
- ☑ Integral Slab and Tiles to Alfresco
- 90cm Freestanding dual fuel Cooker

- Undermount Sink with Pull Down Mixer
- Gloss Cabinetry
- M/H Soil and N3 Wind Rating
- Market Render to the Whole House
- ☑ Low Profile Roof Tiles and increased Roof Pitch