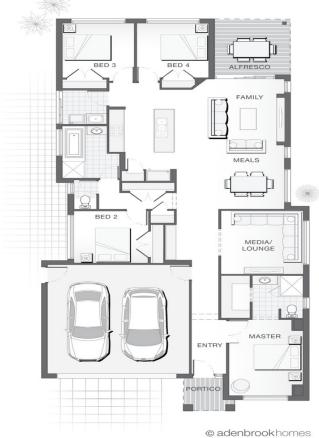

\$561,869

LAND SIZE: 456 m<sup>2</sup>

2

BANYAN HILL - BALLINA | LOT 419 DIVERSITY AVENUE, CUMBALUM NSW 2480

## THE SAXON

ABBEY | OPTION A

All packages come with an extensive list of standard inclusions, PLUS:

- Off-White Mortar
- Carpets to Bedrooms and Media
- Tiles to Living Areas and Hallways
- LED Downlights throughout
- 20mm Stone Benchtops to Kitchen
- Exposed Aggregate Driveway and Portico allowance
- ☑ Integral Slab and Tiles to Alfresco
- 90cm Freestanding dual fuel Cooker
- Flyscreens to all Windows and Sliding Doors
- TV Antenna
- Undermount Sink with Pull Down Mixer
- Gloss Cabinetry
- M/H Soil and N3 Wind Rating
- Manual Render to the Front
- Mark Low Profile Roof Tiles and increased Roof Pitch



**HOME SIZE:** 200.8m<sup>2</sup> | 21.6 | **W** 10.7 m | **L** 21.5 m

## FOR MORE INFORMATION:

Russell Wasley | New Home Consultant | P: 0466 872 229 | E: russell.wasley@adenbrook.com.au

Plans and designs depicted may change with facade selection. All drawings and photographs are for illustrative purposes only. This work is exclusively owned by AB Aust. IP Pty Ltd (ACN 163 575 077) and cannot be reproduced or copied wholly or in part, in any form without permission of AB Aust. IP Pty Ltd. Any prices in this document include GST, are subject to change without notice, relate only to the base house price and package inclusions and all items specified on page 1 (one) of this flyer. Site costs will vary depending on site conditions, local Council requirements, estate guidelines and any ot