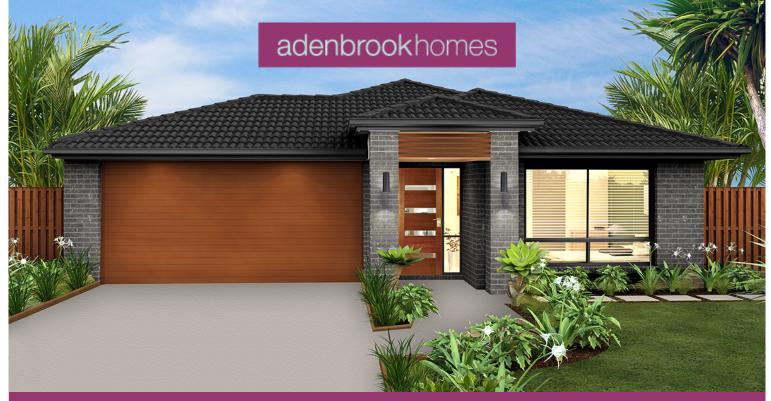

## THE SAXON

ABBEY | OPTION A

All packages come with an extensive list of standard inclusions, PLUS:

- Off-White Mortar
- Carpets to Bedrooms and Media
- Tiles to Living Areas and Hallways
- LED Downlights throughout
- 20mm Stone Benchtops to Kitchen
- Exposed Aggregate Driveway and Portico allowance
- ☑ Integral Slab and Tiles to Alfresco
- 90cm Freestanding dual fuel Cooker
- Flyscreens to all Windows and Sliding Doors
- TV Antenna
- Undermount Sink with Pull Down Mixer
- Gloss Cabinetry
- M/H Soil and N3 Wind Rating
- Manual Render to the Front
- Mark Low Profile Roof Tiles and increased Roof Pitch