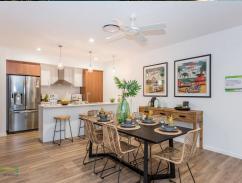

## Fully Loaded Inclusions

- M Class Slab with 500mm Site works
- 40 mm Quantum Quartz Kitchen Benchtops
- Brushed concrete driveway (60m2) and letterbox
- 900mm Westinghouse stainless steel oven, cooktop and range hood
- All floor coverings Tiles & Carpets
- Tiled shower niches and Smart waste drainage
- Colourbond roof gutter and fascia
- 90 mm Led downlights throughout
- All Council fees, applications and insurances