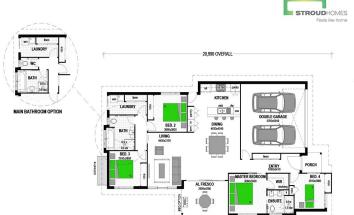

A NEW AUSTRALIAN FAVOURITE

\*\*\*

ductreview.com.au 2019 Awards Winner - rated by you

**HOUSE & LAND PACKAGE** 

ALFRED 190 Classic

W 8.8 m D 23.1 m

4 🥌

2