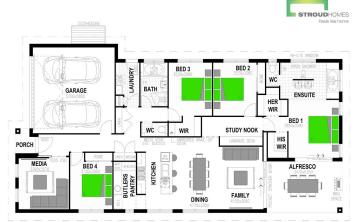

**HOUSE & LAND PACKAGE** 

**BRONTE 227 Classic** 

W 13.06 m D 20.46 m 4





## **Fully Loaded Inclusions**

- M Class Slab with 500mm Site works
- 40 mm Quantum Quartz Kitchen Benchtops
- Brushed concrete driveway (60m2) and letterbox
- 900mm Westinghouse stainless steel oven, cook top and range hood
- All floor coverings Tiles & Carpets
- Tiled shower niches and Smart waste drainage
- Colourbond roof gutter and fascia
- 90 mm Led downlights throughout
- All Council fees, applications and insurances

Lot 442 Banyan Hill \$334,000

House and Land Package

\$673,000

Inc Gst



**Luke Thornley** 0427 718 872 salesnr@stroudhomes.com.au

**Amelia Prichard** 0429 322 377 salestweed@stroudhomes.com.au





for information on finishes and inclusions.