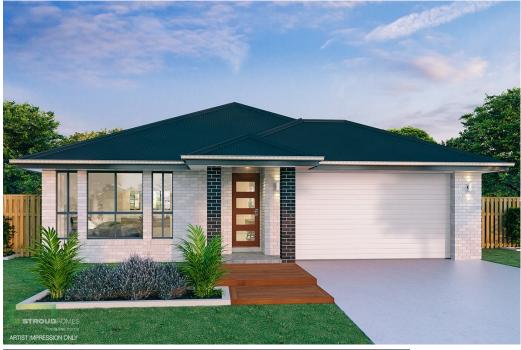

**HOUSE & LAND PACKAGE** 

**BRONTE 227 Classic** 

W 13.06 m D 20.46 m 4





## **Fully Loaded Inclusions**

- M Class Slab with 500mm Site works
- 40 mm Quantum Quartz Kitchen Benchtops
- Brushed concrete driveway (60m2) and letterbox
- 900mm Westinghouse stainless steel oven, cook top and range hood
- All floor coverings Tiles & Carpets
- Tiled shower niches and Smart waste drainage
- Colourbond roof gutter and fascia
- 90 mm Led downlights throughout
- All Council fees, applications and insurances

Lot 442 Banyan Hill \$334,000

House and Land Package

\$673,000

Inc Gst



**Luke Thornley** 0427 718 872 salesnr@stroudhomes.com.au

**Amelia Prichard** 0429 322 377 salestweed@stroudhomes.com.au





for information on finishes and inclusions.