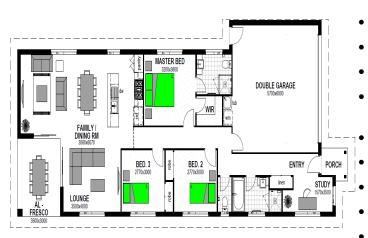

# BELMONT 172 Classic W 8.8 m D 23.1 m

#### 3 bedroom + Study

#### Fully Loaded Inclusions

3 🤜 2 🕓

- M Class Slab with 500mm Site works
- 40 mm Quantum Quartz Kitchen Benchtops
- Brushed concrete driveway (60m2) and letterbox
- 900mm Westinghouse stainless steel oven, cooktop and range hood
- All floor coverings Tiles & Carpets
- Tiled shower niches and Smart waste drainage
- Colourbond roof gutter and fascia
- 90 mm Led downlights throughout
- All Council fees, applications and insurances