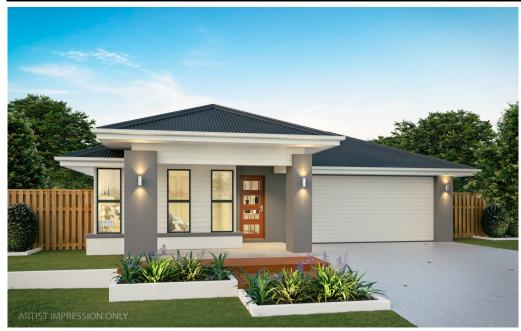

## HOUSE & LAND PACKAGE

COMO 186 Coast

W 11.3 m D 19 m







20,500 OVERALL

## **Fully Loaded Inclusions**

- M Class Slab with 500mm Site works
- 40 mm Quantum Quartz Kitchen Benchtops
- Brushed concrete driveway (60m2) and letterbox
- 900mm Westinghouse stainless steel oven, cooktop and range hood
- All floor coverings Tiles & Carpets
- Tiled shower niches and Smart waste drainage
- Colourbond roof gutter and fascia
- 90 mm Led downlights throughout
- All Council fees, applications and insurances

Lot 436 Banyan Hill - \$307,000

\$607,850

Inc Gst

House and Land Package

0427 718 872

0429 322 377

salestweed@stroudhomes.com.au







**Luke Thornley** 

for information on finishes and inclusions.