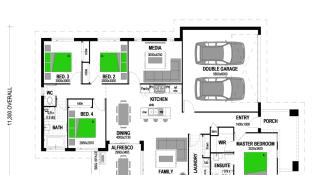

## HOUSE & LAND PACKAGE

COMO 186 Coast

W 11.3 m D 19 m







20,500 OVERALL

## **Fully Loaded Inclusions**

- M Class Slab with 500mm Site works
- 40 mm Quantum Quartz Kitchen Benchtops
- Brushed concrete driveway (60m2) and letterbox
- 900mm Westinghouse stainless steel oven, cooktop and range hood
- All floor coverings Tiles & Carpets
- Tiled shower niches and Smart waste drainage
- Colourbond roof gutter and fascia
- 90 mm Led downlights throughout
- All Council fees, applications and insurances

Lot 436 Banyan Hill - \$307,000

\$607,850

Inc Gst

House and Land Package

0427 718 872

0429 322 377

salestweed@stroudhomes.com.au







**Luke Thornley** 

for information on finishes and inclusions.