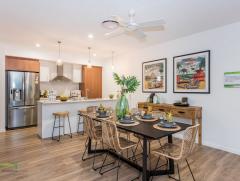

## Fully Loaded Inclusions

- M Class Slab with 500mm Site works
- 40 mm Quantum Quartz Kitchen Benchtops
- Brushed concrete driveway (60m2) and letterbox
- 900mm Westinghouse stainless steel oven, cooktop and range hood
- All floor coverings Tiles & Carpets
- Tiled shower niches and Smart waste drainage
- Colourbond roof gutter and fascia
- 90 mm Led downlights throughout
- All Council fees, applications and insurances