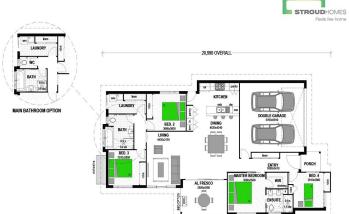

A NEW AUSTRALIAN FAVOURITE

\*\*\*

ductreview.com.au 2019 Awards Winner - rated by you

**HOUSE & LAND PACKAGE** 

ALFRED 190 Classic

W 8.8 m D 23.1 m

4 🧲

7

## Fully Loaded Inclusions

- M Class Slab with 500mm Site works
- 40 mm Quantum Quartz Kitchen Benchtops
- Brushed concrete driveway (60m2) and letterbox
- 900mm Westinghouse stainless steel oven, cooktop and range hood
- All floor coverings Tiles & Carpets
- Tiled shower niches and Smart waste drainage
- Colourbond roof gutter and fascia
- 90 mm Led downlights throughout
- All Council fees, applications and insurances