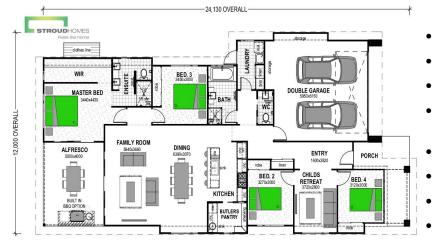

## Paddington 240 Federation W 12 m D 22.78 m 4 🥌 2 😂 2 🚍

#### **Fully Loaded Inclusions**

- M Class Slab with 500mm Site works
- 40 mm Quantum Quartz Kitchen Benchtops
- Brushed concrete driveway (60m2) and letterbox
- 900mm Westinghouse stainless steel oven, cooktop and range hood
- All floor coverings—Tiles & Carpets
- Tiled shower niches and Smart waste drainage
- Colourbond roof gutter and fascia
- 90 mm Led downlights throughout
- All council fees, applications and insurances