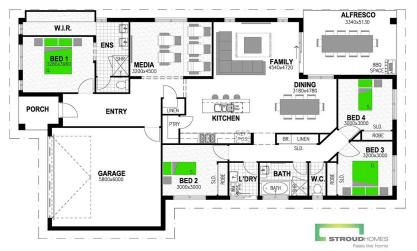

## PADDINGTON 176 Coast W 11 m D 18.9 m

5

2

2

## 3 Bedroom + Media/Study/4th BR

Luke Thornley 0427 718 872 salesnr@stroudhomes.com.au

Amelia Prichard 0429 322 377 salestweed@stroudhomes.com.au