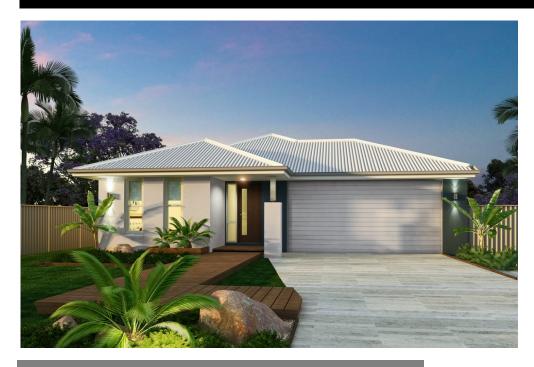

## PADDINGTON 176 Coast W 11 m D 18.9 m

5

2

2

### **Fully Loaded Inclusions**

- M Class Slab with 500mm Site works
- 40 mm Quantum Quartz Kitchen Benchtops
- Brushed concrete driveway (60m2) and letterbox
- 900mm Westinghouse stainless steel oven, cooktop and range hood
- All floor coverings Tiles & Carpets
- Tiled shower niches and Smart waste drainage
  - Colourbond roof gutter and fascia
- 90 mm Led downlights throughout
- All Council fees, applications and insurances

## 3 Bedroom + Media/Study/4th BR

Luke Thornley 0427 718 872 salesnr@stroudhomes.com.au

Amelia Prichard 0429 322 377 salestweed@stroudhomes.com.au