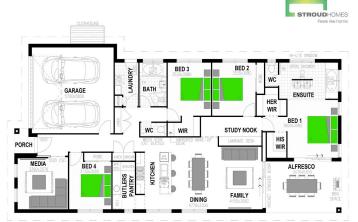

## **HOUSE & LAND PACKAGE**

ASPECT 237 Mountain

W 11.2 m D 23.15 m

## **Fully Loaded Inclusions**

- M Class Slab with 500mm Site works
- 40 mm Quantum Quartz Kitchen Benchtops
- Brushed concrete driveway (60m2) and letterbox
- 900mm Westinghouse stainless steel oven, cook top and range hood
- All floor coverings Tiles & Carpets
- Tiled shower niches and Smart waste drainage
- Colourbond roof gutter and fascia
- 90 mm Led downlights throughout
- All Council fees, applications and insurances