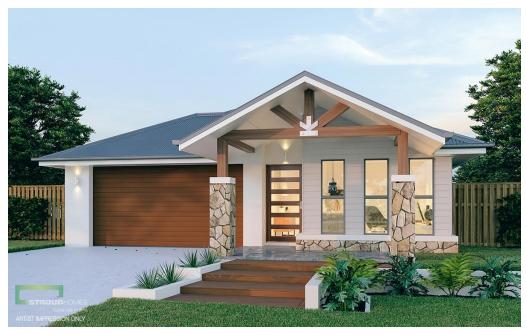

## **HOUSE & LAND PACKAGE**

ASPECT 237 Mountain

W 11.2 m D 23.15 m





## **Fully Loaded Inclusions**

- M Class Slab with 500mm Site works
- 40 mm Quantum Quartz Kitchen Benchtops
- Brushed concrete driveway (60m2) and letterbox
- 900mm Westinghouse stainless steel oven, cook top and range hood
- All floor coverings Tiles & Carpets
- Tiled shower niches and Smart waste drainage
- Colourbond roof gutter and fascia
- 90 mm Led downlights throughout
- All Council fees, applications and insurances

Lot 447 Banyan Hill \$330,000

House and Land Package

\$682,000

Inc Gst



**Luke Thornley** 0427 718 872

**Amelia Prichard** 0429 322 377 salestweed@stroudhomes.com.au