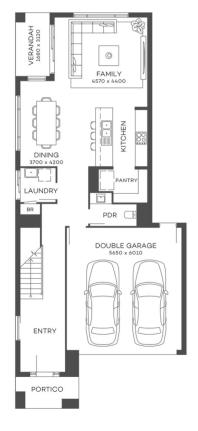

## metricon

**FIXED PRICE** \$643,549\*

LOT 447 PASTURES STREET BANYAN HILL BALLINA

KIRRA 27 YALE FACADE

BLOCK SIZE | 469M<sup>2</sup>

## FIXED PRICE PACKAGE INCI UDES:

THE KIRRA 27 WITH YALE FACADE **BUILT TO OUR INDUSTRY LEADING** BASE SPECIFICATIONS, CURRENT PROMOTION AND LAND, PLUS:

- ✓ Fixed site costs
- ✓ Floor coverings throughout
- ✓ Outdoor room
- ✓ Exposed aggregate driveway & path
- ✓ Colorbond roof
- ✓ Fencing allowance
- ✓ Turf to the front
- ✓ Render to brickwork
- ✓ Feature front door
- ✓ NBN Ready
- ✓ Letterbox
- √ Façade Upgrades Included
- ✓ Covenant Requirements included