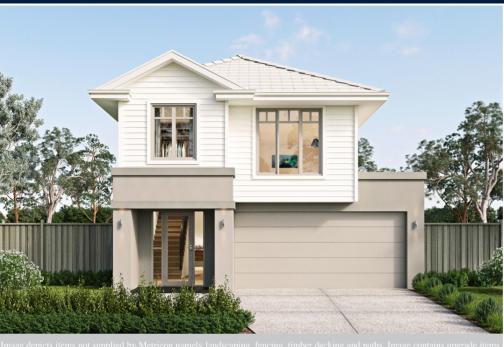

## metricon

**FIXED PRICE** \$643,549\*

LOT 447 PASTURES STREET BANYAN HILL BALLINA

KIRRA 27 YALE FACADE

BLOCK SIZE | 469M<sup>2</sup>