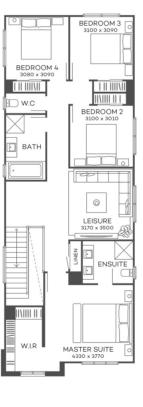

## metricon

**FIXED PRICE** \$643,549\*

LOT 447 PASTURES STREET BANYAN HILL BALLINA

KIRRA 27 YALE FACADE

BLOCK SIZE | 469M<sup>2</sup>

## FIXED PRICE PACKAGE INCI UDES:

THE KIRRA 27 WITH YALE FACADE **BUILT TO OUR INDUSTRY LEADING** BASE SPECIFICATIONS, CURRENT PROMOTION AND LAND, PLUS:

- ✓ Fixed site costs
- ✓ Floor coverings throughout
- ✓ Outdoor room
- ✓ Exposed aggregate driveway & path
- ✓ Colorbond roof
- ✓ Fencing allowance
- ✓ Turf to the front
- ✓ Render to brickwork
- ✓ Feature front door
- ✓ NBN Ready
- ✓ Letterbox
- √ Façade Upgrades Included
- ✓ Covenant Requirements included