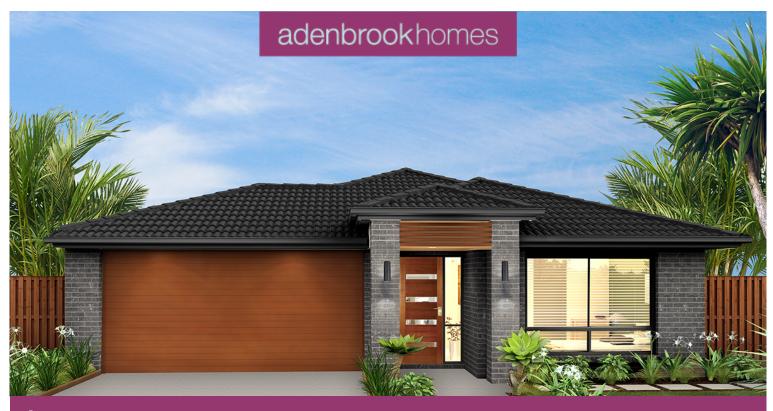

\$557,369 HOME AND LAND Non-Fixed Price

BANYAN HILL - BALLINA | LOT 419 DIVERSITY AVE, CUMBALUM NSW 2480

LAND SIZE: 456 m<sup>2</sup> 4 = 2 = 2 =

**HOME SIZE:** 200.8m<sup>2</sup> | 21.6 | **W** 10.7m | **L** 21.5m

## THE SAXON

ABBEY | OPTION A

All packages come with an extensive list of standard inclusions, PLUS:

- Price fixed for 12 months!
- ✓ Off-White Mortar
- Carpets to Bedrooms and Media
- Tiles to Living Areas and Hallways
- 20mm Stone Benchtops to Kitchen
- Exposed Aggregate Driveway and Portico allowance
- 90cm Freestanding dual fuel Cooker
- Flyscreens to all Windows and Sliding Doors
- Undermount Sink with Pull Down Mixer
- M/H Soil and N3 Wind Rating
- Market Render to the Front