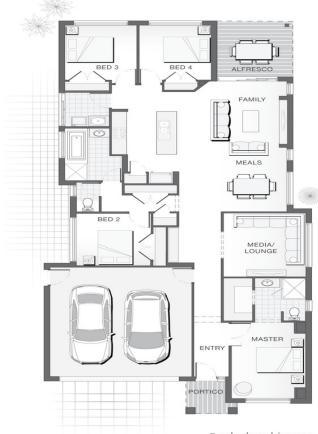

\$557,369 HOME AND LAND Non-Fixed Price

BANYAN HILL - BALLINA | LOT 419 DIVERSITY AVE, CUMBALUM NSW 2480

LAND SIZE: 456 m<sup>2</sup> 4 = 2 = 2 =

**HOME SIZE:** 200.8m<sup>2</sup> | 21.6 | **W** 10.7m | **L** 21.5m

## THE SAXON

ABBEY | OPTION A

All packages come with an extensive list of standard inclusions, PLUS:

- Price fixed for 12 months!
- ✓ Off-White Mortar
- Carpets to Bedrooms and Media
- Tiles to Living Areas and Hallways
- 20mm Stone Benchtops to Kitchen
- Exposed Aggregate Driveway and Portico allowance
- 90cm Freestanding dual fuel Cooker
- Flyscreens to all Windows and Sliding Doors
- Undermount Sink with Pull Down Mixer
- M/H Soil and N3 Wind Rating
- Market Render to the Front