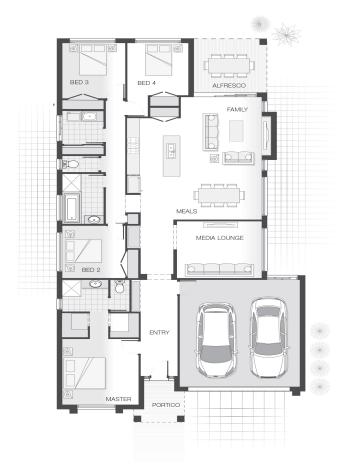

\$602,997 HOME AND LAND Non-Fixed Price

BANYAN HILL - BALLINA | LOT 422 ERNEST DR, CUMBALUM NSW 2480

LAND SIZE: 521 m<sup>2</sup> 4 = 2 = 2 =

**HOME SIZE:** 215.7m<sup>2</sup> | 23.2 sq | **W** 11.7m | **L** 21.4m

## THE FRASER

FRASER | STANDARD

All packages come with an extensive list of standard inclusions, PLUS:

- 12 Month Price hold
- ✓ Off-White Mortar
- Carpets to Bedrooms and Media

- 20mm Stone Benchtops to Kitchen
- Exposed Aggregate Driveway and Portico allowance
- Integral Slab and Tiles to Alfresco
- 90cm Freestanding dual fuel Cooker
- Flyscreens to all Windows and Sliding Doors
- Undermount Sink with Pull Down Mixer
- M/H Soil and N3 Wind Rating
- Market Render to the Front