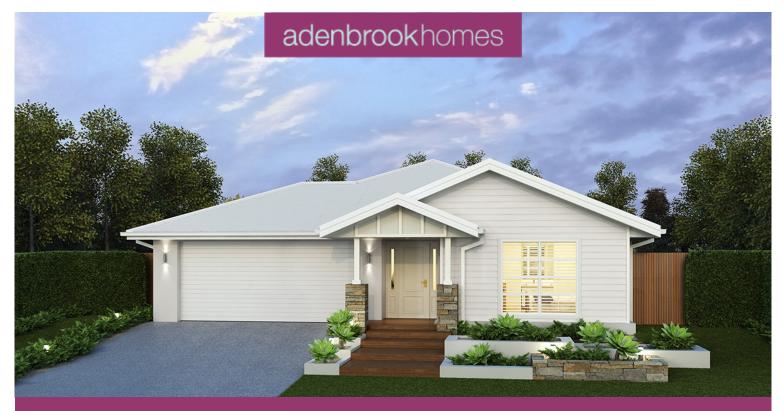

\$602,997 HOME AND LAND Non-Fixed Price

BANYAN HILL - BALLINA | LOT 422 ERNEST DR, CUMBALUM NSW 2480

LAND SIZE: 521 m<sup>2</sup> 4 = 2 = 2 =

**HOME SIZE:** 215.7m<sup>2</sup> | 23.2 sq | **W** 11.7m | **L** 21.4m

## THE FRASER

FRASER | STANDARD

All packages come with an extensive list of standard inclusions, PLUS:

- 12 Month Price hold
- ✓ Off-White Mortar
- Carpets to Bedrooms and Media

- 20mm Stone Benchtops to Kitchen
- Exposed Aggregate Driveway and Portico allowance
- Integral Slab and Tiles to Alfresco
- 90cm Freestanding dual fuel Cooker
- Flyscreens to all Windows and Sliding Doors
- Undermount Sink with Pull Down Mixer
- M/H Soil and N3 Wind Rating
- Market Render to the Front