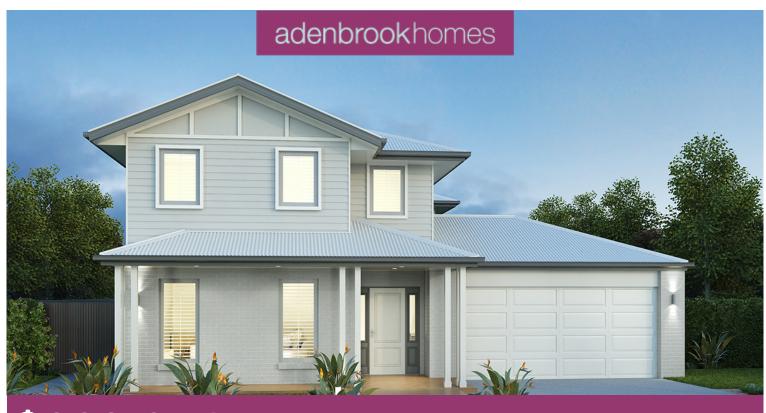

\$668,654 HOME AND NON-Fixed P

BANYAN HILL - BALLINA | LOT 435 PASTURES ST, CUMBALUM NSW 2480

**LAND SIZE:** 521 m<sup>2</sup> 4 **=** 2.5 **=** 2 **=** 

**HOME SIZE:** 253.6m<sup>2</sup> | 27.3 sq | **W** 11.7m | **L** 14.7m

## THE KERWIN

MARINA | STANDARD

All packages come with an extensive list of standard inclusions, PLUS:

- 12 Month Price hold
- ✓ Off-White Mortar
- Carpets to Bedrooms and Media
- Tiles to Living Areas and Hallways
- 20mm Stone Benchtops to Kitchen
- Exposed Aggregate Driveway and Portico allowance

- Flyscreens to all Windows and Sliding Doors
- Undermount Sink with Pull Down Mixer
- M/H Soil and N3 Wind Rating
- Mark Render / Cladding to the Front

FOR MORE INFORMATION:

Russell Wasley | New Home Consultant | P: 0466 872 229 | E: russell.wasley@adenbrook.com.au