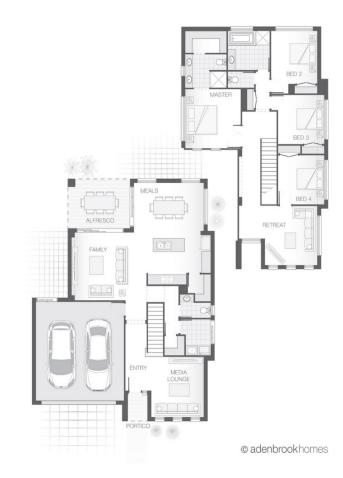

\$668,654 HOME AND NON-Fixed P

BANYAN HILL - BALLINA | LOT 435 PASTURES ST, CUMBALUM NSW 2480

**LAND SIZE:** 521 m<sup>2</sup> 4 **=** 2.5 **=** 2 **=** 

**HOME SIZE:** 253.6m<sup>2</sup> | 27.3 sq | **W** 11.7m | **L** 14.7m

## THE KERWIN

MARINA | STANDARD

All packages come with an extensive list of standard inclusions, PLUS:

- 12 Month Price hold
- ✓ Off-White Mortar
- Carpets to Bedrooms and Media
- Tiles to Living Areas and Hallways
- 20mm Stone Benchtops to Kitchen
- Exposed Aggregate Driveway and Portico allowance

- Flyscreens to all Windows and Sliding Doors
- Undermount Sink with Pull Down Mixer
- M/H Soil and N3 Wind Rating
- Mark Render / Cladding to the Front

FOR MORE INFORMATION:

Russell Wasley | New Home Consultant | P: 0466 872 229 | E: russell.wasley@adenbrook.com.au