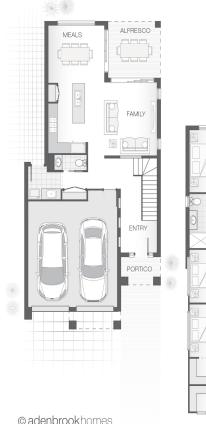

## \$628,407 HOME AND LAND NON-Fixed Price

LAND SIZE: 456 m<sup>2</sup> 4 🚔 2.5 💓 2 🚘 HOME SIZE: 235.6m<sup>2</sup> | 25.4 sq | W 8.8m | L 17.4m