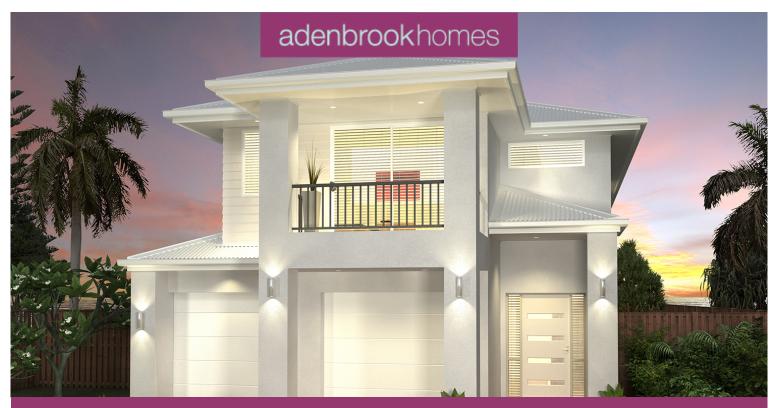

## BANYAN HILL - BALLINA | LOT 438 PASTURES ST, CUMBALUM NSW 2480

## THE DEAKON

MASON | STANDARD

All packages come with an extensive list of standard inclusions, PLUS:

- Price fixed for 12 months!
- S Off-White Mortar
- Carpets to Bedrooms and Media
- Tiles to Living Areas and Hallways
- LED Downlights throughout
- 20mm Stone Benchtops to Kitchen
- Exposed Aggregate Driveway and Portico allowance
- Integral Slab and Tiles to Alfresco
- 90cm Freestanding dual fuel Cooker
- S Flyscreens to all Windows and Sliding Doors
- **V** TV Antenna
- Undermount Sink with Pull Down Mixer
- M/H Soil and N3 Wind Rating
- Mender to the Front
- M Low Profile Roof Tiles and increased Roof Pitch