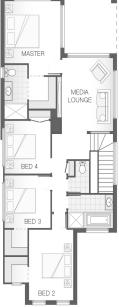

## \$628,407 HOME AND LAND NON-Fixed Price

LAND SIZE: 456 m<sup>2</sup> 4 🚔 2.5 💓 2 🚘 HOME SIZE: 235.6m<sup>2</sup> | 25.4 sq | W 8.8m | L 17.4m