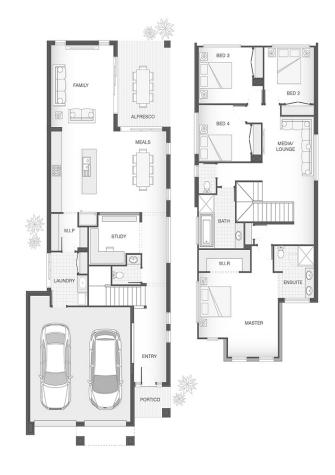

\$667,019 HOME AND LAND Non-Fixed Price

BANYAN HILL - BALLINA | LOT 447 PASTURES ST, CUMBALUM NSW 2480

LAND SIZE: 469 m<sup>2</sup> 4 🚝 2.5 🕽 2 🗃

**HOME SIZE:** 258.5m<sup>2</sup> | 27.8 sq m | **W** 8.3m | **L** 21.2m