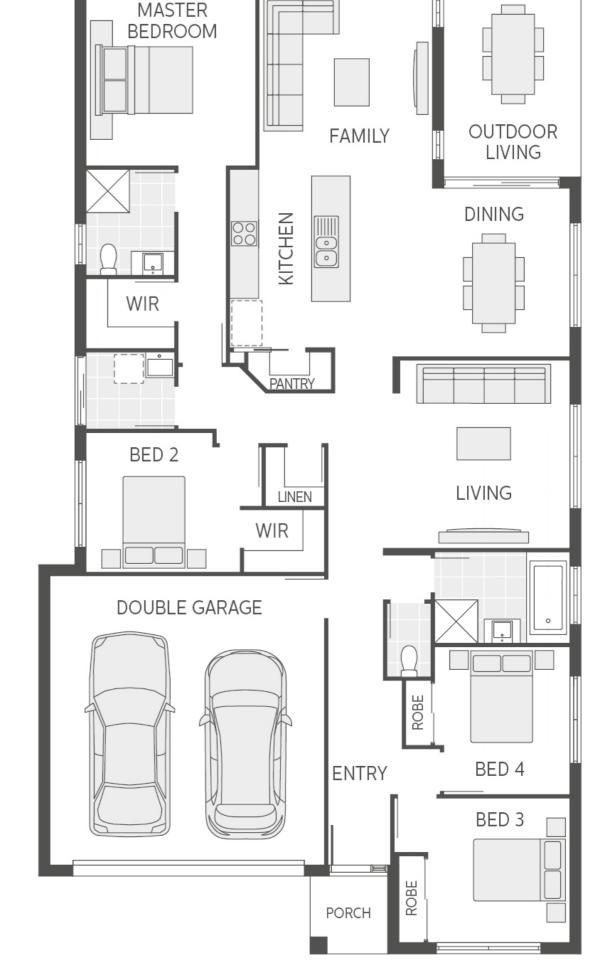

FOR MORE INFORMATION

**Haley Corrigan | Coral Homes Sales Consultant** 

h.corrigan@coralhomes.com.au

P: 02 6681 3625 | M: 0409 516 970 14 Elkhorn Parade, Ballina, NSW

Floor plan is indicative only, conceptual in nature and subject to change. Floor plan may depict fixtures, fittings, features, finishes, inclusions, furnishings, vehicles and/or other products which are not included in the house design, not included in the package price and/or not available from Coral Homes<sup>1</sup>.