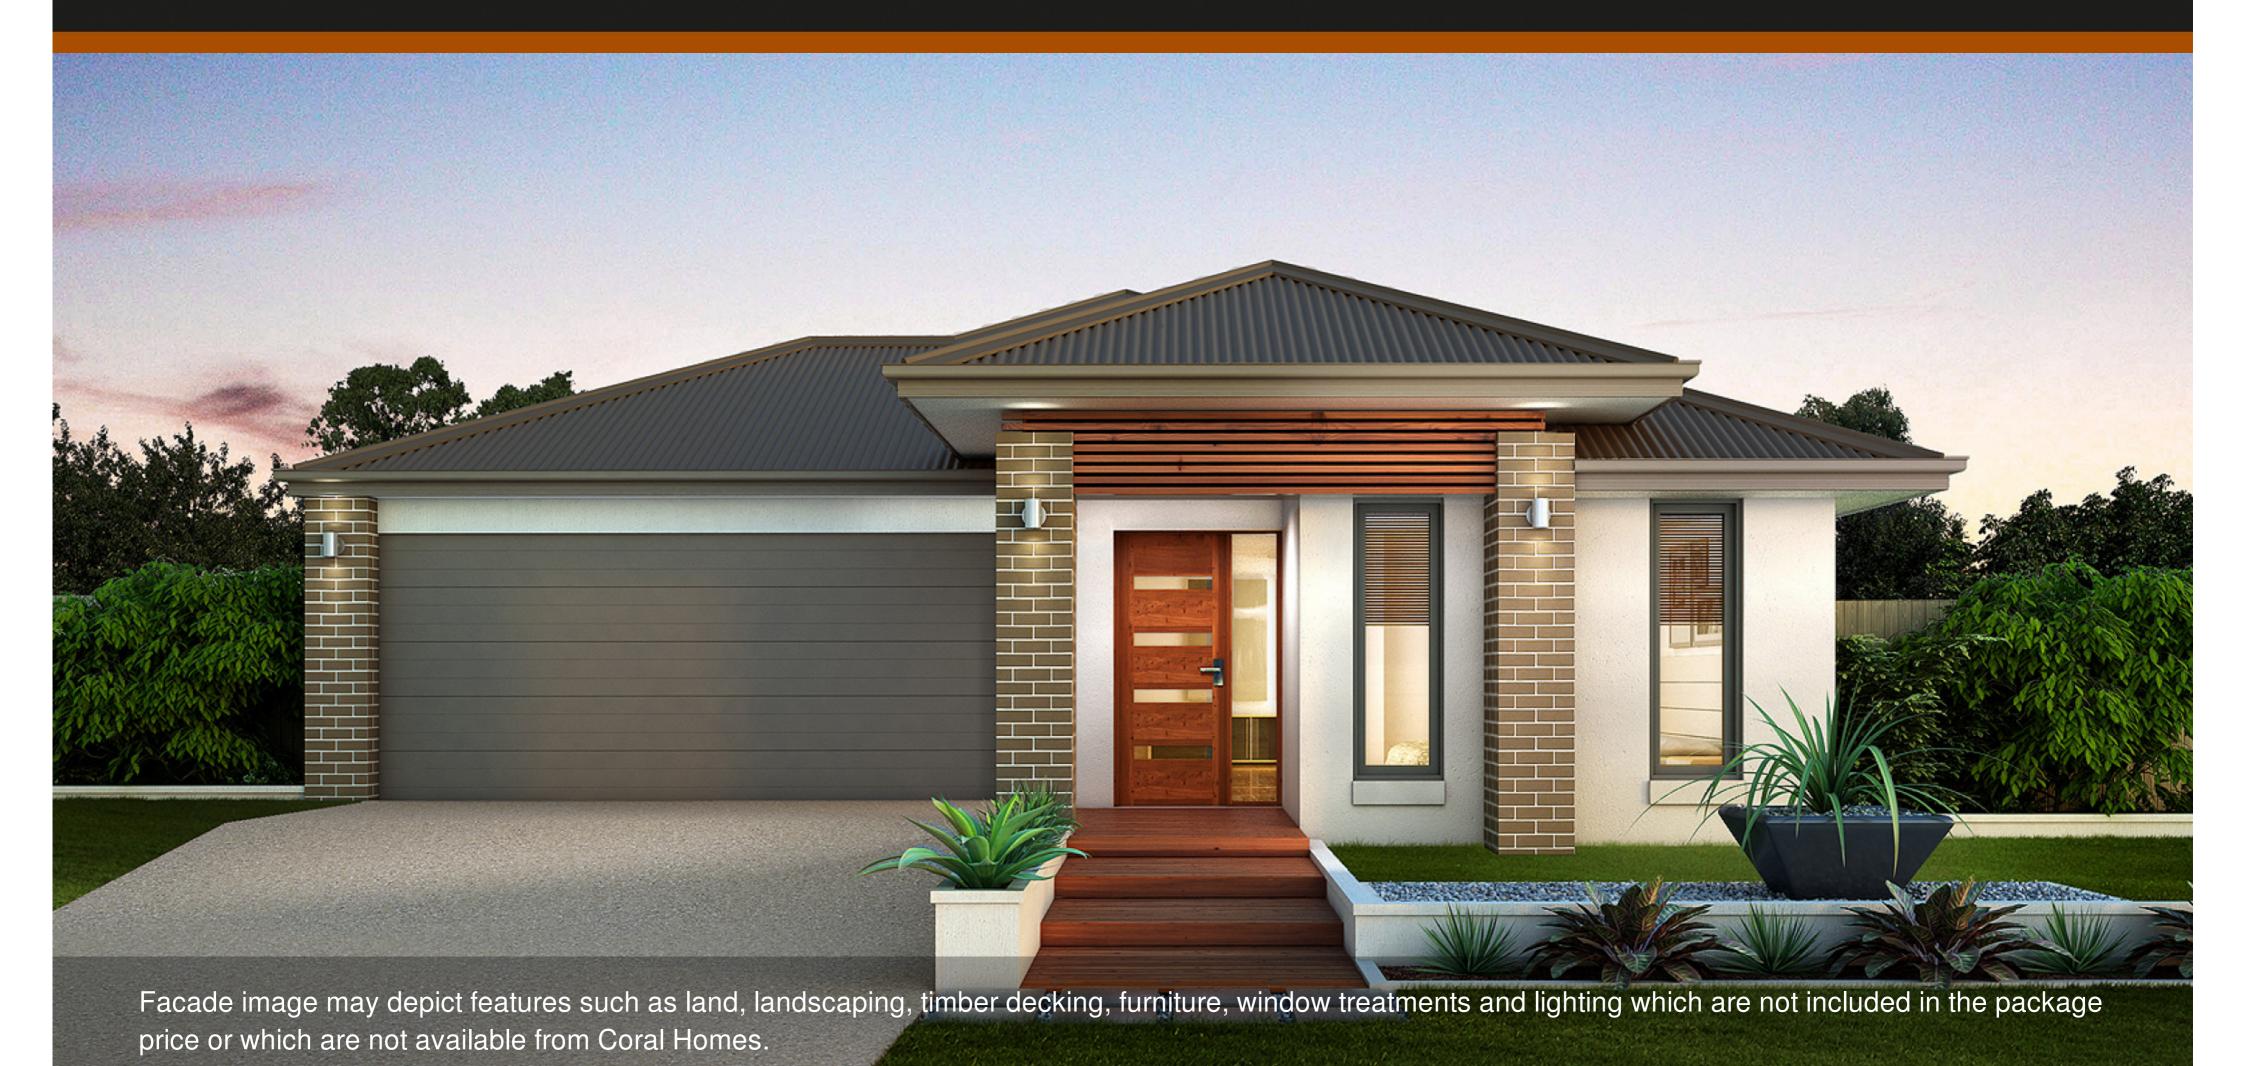

## HOME&LAND CORALHOMES

\$611,423\*

BANYAN HILL ESTATE Lot 446 Pastures Street, Cumbalum

+OUTDOOR

Home Size: 208.77m<sup>2</sup> Lot Size: 529.00m<sup>2</sup> 16.00m x 33.11m Lot

## MILAN 22 ST. KILDA FACADE **HOME AND LAND PACKAGE INCLUSIONS:**

- ✓ Render to front facade
- ✓ Carpet and tiling
- ✓ Fixed price site works
- ✓ Coloured concrete driveway and path to entry
- ✓ Integrated slab to outdoor living area (tiling not included)
- ✓ Letterbox and turf to the front of home
- ✓ Colorbond Roof
- ✓ Steel Frame
- ✓ Panelift automatic garage door with 3 remotes

- ✓ NBN lead in
- ✓ Ceasarstone bench tops to kitchen, bathroom and ensuite
- ✓ Semi-frameless shower screen to bathroom and ensuite
- ✓ Extended tile height to 2100mm on vanity wall to bathroom and ensuite
- ✓ Stained timber feature front entry door
- ✓ Mirror sliding doors to robes
- √ 10k landscaping retaining wall allowance
- ✓ myChoice® selection showroom consultation[^]