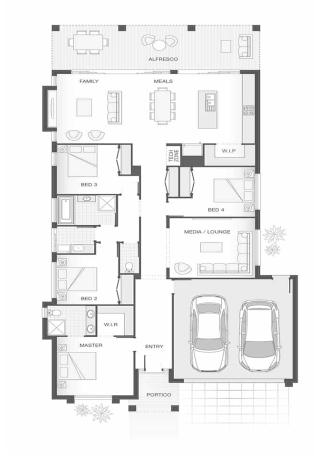

\$626,493 HOME AND LAND Non-Fixed Price

BANYAN HILL - BALLINA | LOT 424, CUMBALUM NSW 2478

LAND SIZE: 521 m<sup>2</sup> 4 🚆 2 🙀 2 😭

**HOME SIZE:** 235.9m<sup>2</sup> | 25.4 | **W** 12.2m | **L** 23.2m

## THE ISLA

KALIA | OPTION A

All packages come with an extensive list of standard inclusions, PLUS:

- Carpet to all Bedrooms and Media
- Tiles to Living Areas and Hallways
- 20mm Stone Benchtops to Kitchen, Bathroom & Ensuite
- Integral Slab and Tiles to Alfresco
- Flyscreens to all Sliding Windows and Doors
- Stain Grade 920mm Front Door
- Soft Close Mechanism to all Cabinetry