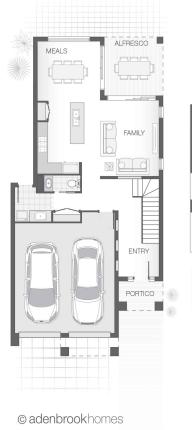

\$632,719 HOME AND LAND NON-Fixed Price

BANYAN HILL - BALLINA | LOT 436, CUMBALUM NSW 2478

LAND SIZE: 456 m<sup>2</sup> 4 **≅** 2.5 **₻** 2 **≅** 

**HOME SIZE:** 235.6m<sup>2</sup> | 25.4 | **W** 8.8m | **L** 17.4m

## THE DEAKON

**MORTON | OPTION A** 

All packages come with an extensive list of standard inclusions, PLUS:

- Carpet to all Bedrooms and Media
- ▼ Tiles to Living Areas and Hallways
- 20mm Stone Benchtops to Kitchen, Bathroom & Ensuite
- Integral Slab and Tiles to Alfresco
- ☑ LED Downlights Throughout
- Flyscreens to all Sliding Windows and Doors
- Stain Grade 920mm Front Door
- Soft Close Mechanism to all Cabinetry