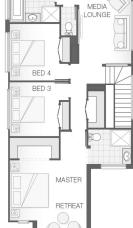

\$632,719 HOME AND LAND NON-Fixed Price

BANYAN HILL - BALLINA | LOT 436, CUMBALUM NSW 2478

LAND SIZE: 456 m<sup>2</sup> 4 **≅** 2.5 **₻** 2 **≅** 

**HOME SIZE:** 235.6m<sup>2</sup> | 25.4 | **W** 8.8m | **L** 17.4m

## THE DEAKON

**MORTON | OPTION A** 

All packages come with an extensive list of standard inclusions, PLUS:

- Carpet to all Bedrooms and Media
- ▼ Tiles to Living Areas and Hallways
- 20mm Stone Benchtops to Kitchen, Bathroom & Ensuite
- Integral Slab and Tiles to Alfresco
- ☑ LED Downlights Throughout
- Flyscreens to all Sliding Windows and Doors
- Stain Grade 920mm Front Door
- Soft Close Mechanism to all Cabinetry