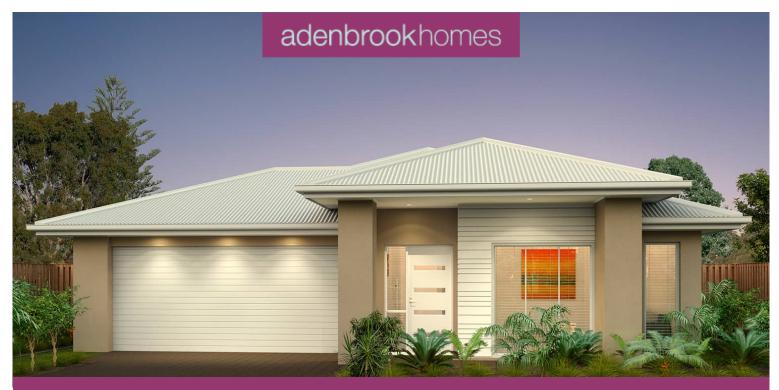

\$621,324 HOME Non-Fit

HOME AND LAND
Non-Fixed Price

BANYAN HILL - BALLINA | LOT 423, CUMBALUM NSW 2478

LAND SIZE: 521 m<sup>2</sup> 4 🚝 2 🖶 2 😭

**HOME SIZE:** 241.3m<sup>2</sup> | 26 sq | **W** 12.8m | **L** 22.3m

## THE ORION

KARIN | STANDARD

All packages come with an extensive list of standard inclusions, PLUS:

- Carpet to all Bedrooms and Media
- Tiles to Living Areas and Hallways
- 20mm Stone Benchtops to Kitchen, Bathroom & Ensuite
- Integral Slab and Tiles to Alfresco
- Flyscreens to all Sliding Windows and Doors
- Stain Grade 920mm Front Door