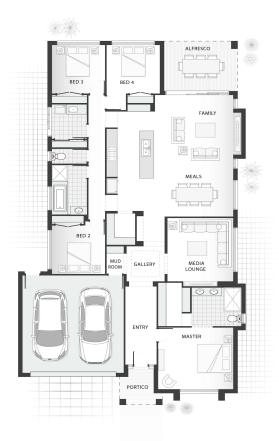

\$621,324 HOME Non-Fit

HOME AND LAND
Non-Fixed Price

BANYAN HILL - BALLINA | LOT 423, CUMBALUM NSW 2478

LAND SIZE: 521 m<sup>2</sup> 4 🚝 2 🖶 2 😭

**HOME SIZE:** 241.3m<sup>2</sup> | 26 sq | **W** 12.8m | **L** 22.3m

## THE ORION

KARIN | STANDARD

All packages come with an extensive list of standard inclusions, PLUS:

- Carpet to all Bedrooms and Media
- Tiles to Living Areas and Hallways
- 20mm Stone Benchtops to Kitchen, Bathroom & Ensuite
- Integral Slab and Tiles to Alfresco
- Flyscreens to all Sliding Windows and Doors
- Stain Grade 920mm Front Door