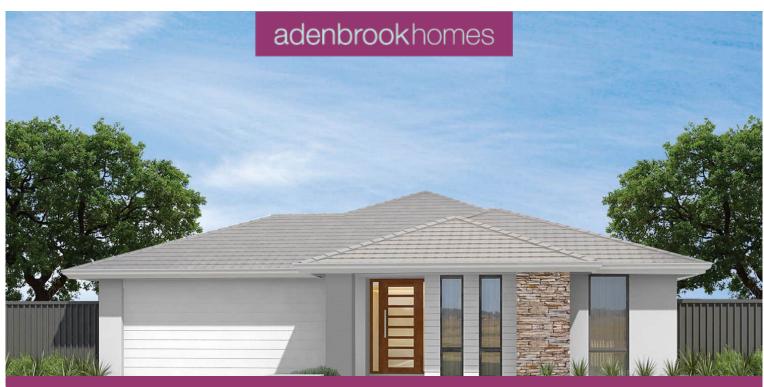

\$599,954 HOME.

HOME AND LAND
Non-Fixed Price

BANYAN HILL - BALLINA | LOT 434, CUMBALUM NSW 2478

LAND SIZE: 521 m<sup>2</sup> 4 🛱 2 🙀 2 🛱

**HOME SIZE:** 215.7m<sup>2</sup> | 23.2 sq | **W** 11.7m | **L** 21.4m

## THE FRASER

**BYRON | STANDARD** 

All packages come with an extensive list of standard inclusions, PLUS:

- Carpet to all Bedrooms and Media
- Tiles to Living Areas and Hallways
- 2590mm Internal Ceiling Height
- 20mm Stone Benchtops to Kitchen, Bathroom & Ensuite
- Integral Slab and Tiles to Alfresco
- ☑ LED Downlights Throughout
- Flyscreens to all Sliding Windows and Doors
- Stain Grade 920mm Front Door
- Soft Close Mechanism to all Cabinetry