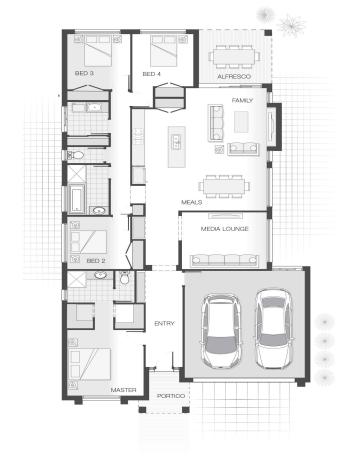

\$599,954 HOME.

HOME AND LAND
Non-Fixed Price

BANYAN HILL - BALLINA | LOT 434, CUMBALUM NSW 2478

LAND SIZE: 521 m<sup>2</sup> 4 🛱 2 🙀 2 🛱

**HOME SIZE:** 215.7m<sup>2</sup> | 23.2 sq | **W** 11.7m | **L** 21.4m

## THE FRASER

**BYRON | STANDARD** 

All packages come with an extensive list of standard inclusions, PLUS:

- Carpet to all Bedrooms and Media
- Tiles to Living Areas and Hallways
- 2590mm Internal Ceiling Height
- 20mm Stone Benchtops to Kitchen, Bathroom & Ensuite
- Integral Slab and Tiles to Alfresco
- ☑ LED Downlights Throughout
- Flyscreens to all Sliding Windows and Doors
- Stain Grade 920mm Front Door
- Soft Close Mechanism to all Cabinetry