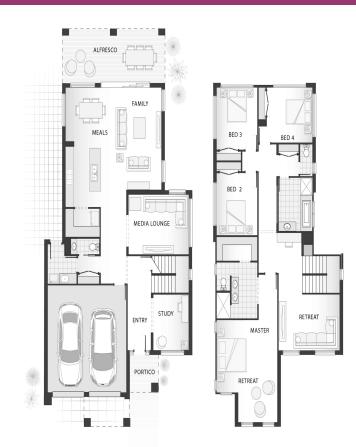

## THE PERIN

LAND SIZE: 521 m<sup>2</sup> 4 ≅ 2.5 ≒ 2 ≊ HOME SIZE: 321.6m<sup>2</sup> | 34.6 sq | W 10.8m | L 22.2m