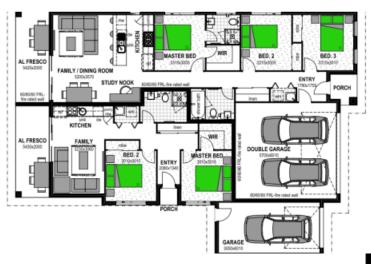

## Chez Ami 245 Coast House + Granny Flat



## **Fully Loaded Inclusions**

- M Class Slab with 500mm Site works
- 40 mm Quantum Quartz Kitchen Benchtops
- Brushed concrete driveway (60m2) and letterbox
- 900mm Westinghouse stainless steel oven, cooktop and range hood
- All floor coverings
- Tiled shower niches and Smart waste drainage
- Colourbond roof gutter and fascia
- 90 mm Led downlights throughout
- All fees, applications and insurance

Lot 420 Banyan Hill \$334,000

House and Land Package

 $\$759,\!500$  inc gst



salesnr@stroudhomes.com.au

Amelia Prichard
0429 322 377
salestweed@stroudhomes.com.au

<sup>\*</sup>Photos used in the advertisement are not photos of the actual home. Refer to each individual quote for information on finishes and inclusions.