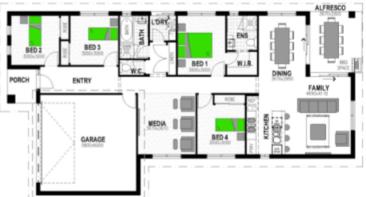

Paddington 197 Coast W 12.9m D 20.7m

2

2

- 40 mm Quantum Quartz Kitchen Benchtops
- Brushed concrete driveway (60m2) and letterbox
- 900mm Westinghouse stainless steel oven, cooktop and range hood
- All floor coverings
- Tiled shower niches and Smart waste drainage
- Colourbond roof gutter and fascia
- 90 mm Led downlights throughout
- All fees, applications and insurance