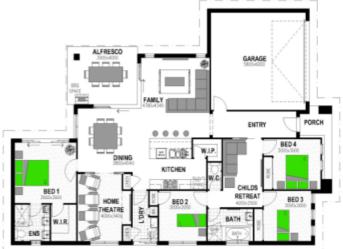

## **STROUD**HOMES

Feels like home





Wildflower 216 Coast W 13.9m D 19.7m 4 🗫 2







## **Fully Loaded Inclusions**



- 40 mm Quantum Quartz Kitchen Benchtops
- Brushed concrete driveway (60m2) and letterbox
- 900mm Westinghouse stainless steel oven, cooktop and range hood
- All floor coverings
- Tiled shower niches and Smart waste drainage
- Colourbond roof gutter and fascia
- 90 mm Led downlights throughout
- All fees, applications and insurance

ot 445 Banyan Hill

House and Land Package







Luke Thornley 0427 718 872 salesnr@stroudhomes.com.au

Amelia Prichard 0429 322 377 salestweed@stroudhomes.com.au

Photos used in the advertisement are not photos of the actual home. Refer to each individual quote\* for information on finishes and inclusions.